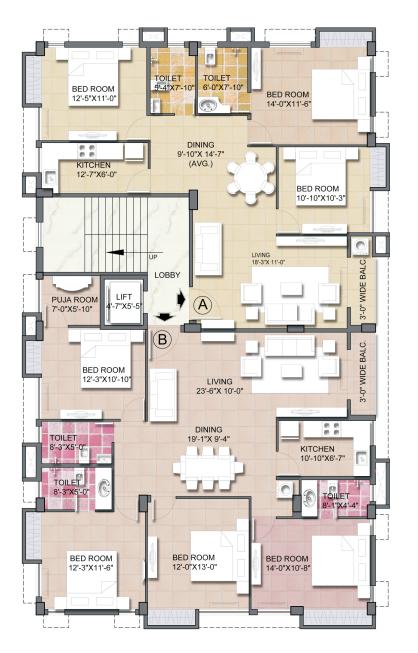

ed Mail Box

Provision for Cable/Dish TV

Internal Electronic PBX connection

Housing Loan Facility

Captive Power Supply

Decorated façade of Lift



## **OUR SPECIALITY:**

#### **ARCHITECTS:**

ANJAN UKIL & ASSOCIATES

P-523. Raja Basanrta Roy Road, Kolkata-700029 Ph:24656656

# STRUCTURAL ENGINEER:

KSG ENGINEERING CONSULTANCY

P/543, Raja Basant Roy Road, Kolkata-700029 Ph: 40016498

#### **ADVOCATE:**

SANJAY KUMAR BAID

8.Old Post Office Street, Kolkata-700001 Ph:2623713

#### **BANKER:**

KOTAK MAHINDRA BANK

3A, Gariahat Road, Kolkata-700019

#### **BUILDERS & DEVELOPERS:**

SWASTIC PROJECTS PRIVATE LIMITED

(An ISO 9001:2008 Group Company)

Gopala" 21/2, Ballygunge Place, Kolkata- 700019

Ph: 24408788 Fax: 24409955

Email: sales@swasticgroup.cp, Web: http://www.swasticgroup.com



Typical Floor Plan 2nd to 4th Floor



# **SPECIFICATION:**

#### **STRUCTURE:**

Building designed on RCC frame and Foundation

## **FLOORING:**

D/D Italian & other Vitrified Tiles flooring with skirting

#### KITCHEN:

Granite worktop, ceramic tiles with stainless sink

## **BATHROOM**

Ceramic tiles, ISI CP fittings and sanitary ware

## **ELECTRICAL**

Concealed copper wiring with modular switches and safety circuit breakers

#### **DOORS**

laminated Sal frame flush doors

## **WINDOWS**

UPVC & Aluminum frame with glass panel and grill.

#### **ELEVATORS**

Adequate capacity of repute make up to roof

# **INTERNAL WORKS**

Wall putty over cement plastering

## **EXTERIOR**

Weather Proof based aesthetically designed