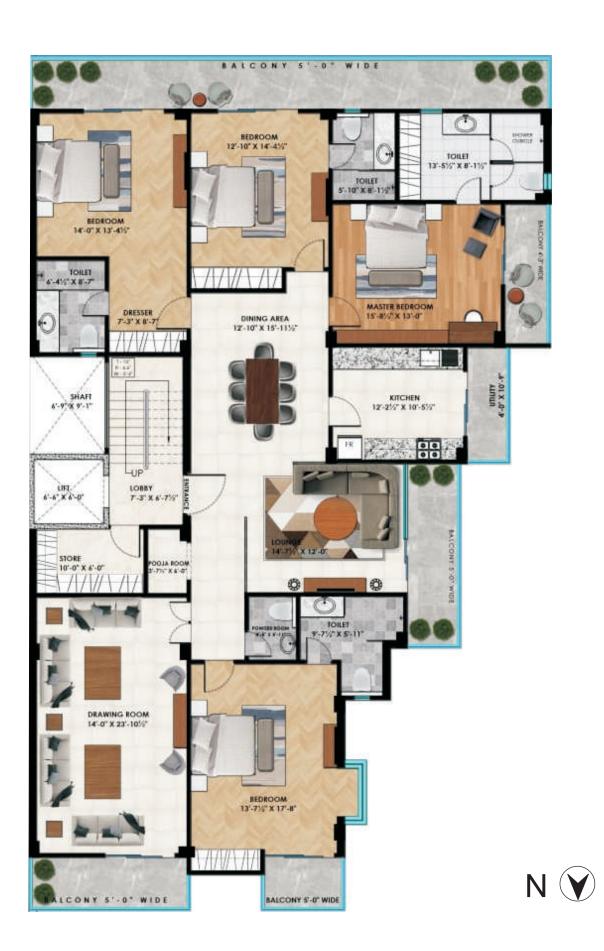

## PROPERTY DETAILS

Plot Size : 502.7 Sq. Yds.

Bedrooms: 4

Bathrooms: 4.5

Plot Facing : North East

Construction: 2021

## **FEATURES**

- Covered car parking
- Large open layout flat
- Separate living, dining and drawing rooms
- Separate powder toilet for use by guests
- Vastu compliant flat

- OTIS 8 passenger lift
- All areas in the flat are naturally ventilated
- Separate store room in each floor
- Italian marble flooring
- Aesthetically designed kitchen and wardrobes
- Modern elevation
- Kohler© toilet fittings
- German made UPVC windows
- Split air conditioners in all rooms, with VRV
- Kitchen with a separate utility area
- Access to large balconies from all bedrooms
- Independent balcony for drawing room