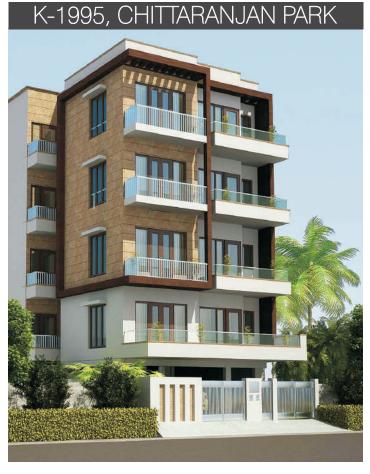

## PROPERTY DETAILS

Plot Size : 502.7 Sq. Yds.

Bedrooms: 4

Bathrooms: 4.5

Plot Facing : North East

Construction: 2021

## **FEATURES**

- Covered car parking
- Large open layout flat
- Separate living, dining and drawing rooms
- Separate powder toilet for use by guests
- Vastu compliant flat

- OTIS 8 passenger lift
- All areas in the flat are naturally ventilated
- Separate store room in each floor
- Italian marble flooring
- Aesthetically designed kitchen and wardrobes
- Modern elevation
- Kohler© toilet fittings
- German made UPVC windows
- Split air conditioners in all rooms, with VRV
- Kitchen with a separate utility area
- Access to large balconies from all bedrooms
- Independent balcony for drawing room