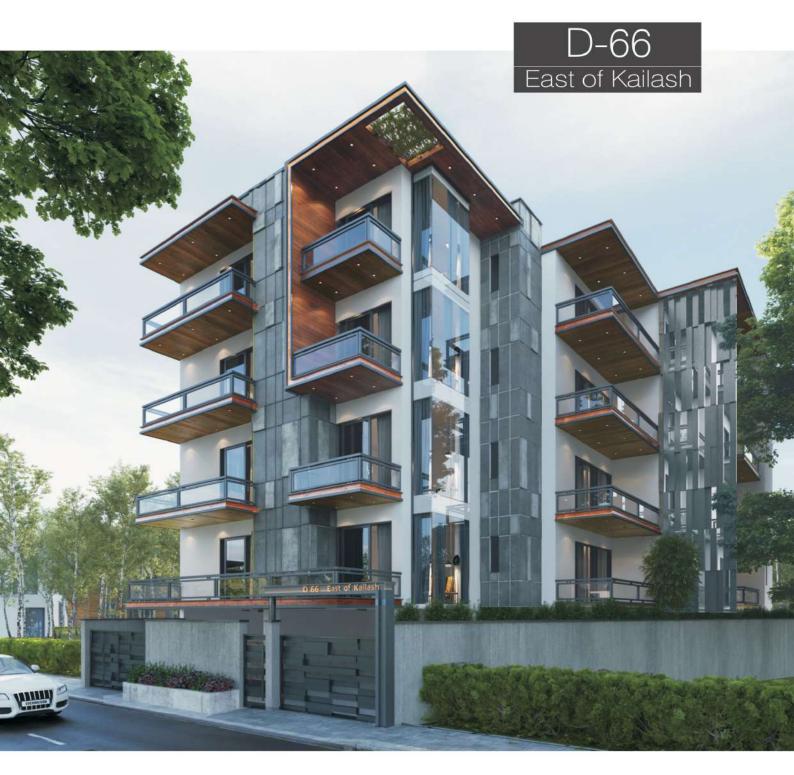

## PROPERTY DETAILS

Plot Size : 502.7 Sq. Yds.

Bedrooms: 4

Bathrooms: 4.5

Plot Facing : North East

Construction: 2021

## **FEATURES**

- Covered car parking
- Large open layout flat
- Separate living, dining and drawing rooms
- Separate powder toilet for use by guests
- Vastu compliant flat

- OTIS 8 passenger lift
- All areas in the flat are naturally ventilated
- Separate store room in each floor
- Italian marble flooring
- Aesthetically designed kitchen and wardrobes
- Modern elevation
- Kohler© toilet fittings
- German made UPVC windows
- Split air conditioners in all rooms, with VRV
- Kitchen with a separate utility area
- Access to large balconies from all bedrooms
- Independent balcony for drawing room