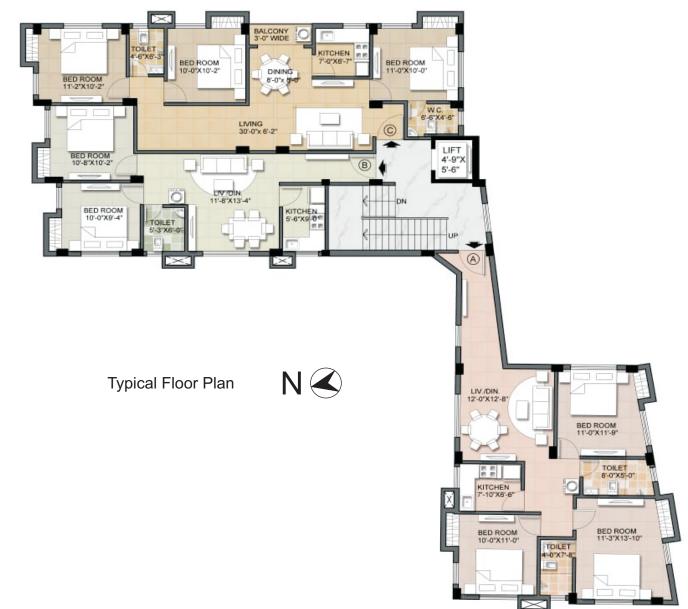

## **SPECIFICATION:**

| Structure                                                                           | : Building designed on RCC frame and foundation.                                  |
|-------------------------------------------------------------------------------------|-----------------------------------------------------------------------------------|
| Flooring                                                                            | : Vitrified tiles Flooring.                                                       |
| Kitchen                                                                             | : Granite work top, ceramic tiles with stainless steel sink.                      |
| Bathroom                                                                            | : Wall dados with Ceramic tiles & Hindware or similar fittings and sanitary ware. |
| Electric                                                                            | : Concealed copper wiring with modular switches of Havells make.                  |
| Doors                                                                               | : Laminated flush doors with stainless steel fittings.                            |
| Windows                                                                             | : Aluminium frame with glass panels.                                              |
| Lift                                                                                | : Adequate capacity of Thyssenkrupp make.                                         |
| Internal Walls : White cement putty over cement plastering.                         |                                                                                   |
| Exterior                                                                            | : Cement base Aesthetically designed.                                             |
| Power Backup : Soundless diesel system in full acoustic enclosure for common areas. |                                                                                   |
| Lobby                                                                               | : Decorated facade of lift and lobby on ground floor.                             |