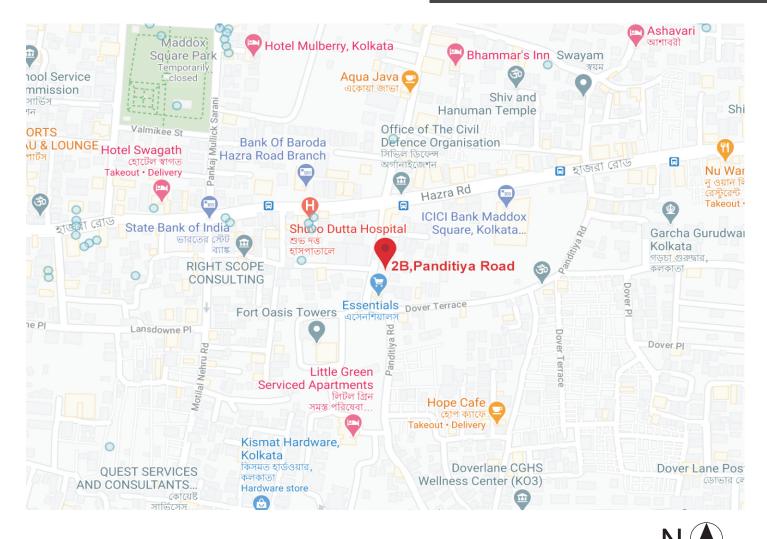

# 2B, Panditiya Road



# SWASTIC



## LOCATION : 2B, Panditiya Road Kolkata - 700029

# FEATURES & FACILITIES:

# Free Hold Land

Car Wash

Personalised Mail Box

Provision for Cable / Dish TV

Housing Loan Facility

CCTV in common areas.

#### OUR SPECIALITY:

**ARCHITECTS:** Anjan Ukil & Associates. P-523, Raja Basanta Roy Road, Kolkata - 700029 Ph : 24656656

**STRUCTURAL ENGINEER:** KSG ENGINEERING CONSULTANCY P/543, Raja Basanta Roy Road, Kolkata 700 029 Ph : 4001 6498

#### ADVOCATE: SANJAY KUMAR BAID 8.Old Post Office Street, Kolkata-700001 Ph:2623713

#### BANKER: KOTAK MAHINDRA BANK 3A, Gariahat Road, Kolkata-700019

BUILDERS & DEVELOPERS: SWASTIC PROJECTS PRIVATE LIMITED "Gopala", 21/2 Ballygunge place, Kolkata - 700019. Ph. : 033-24408788. Email - sales@swasticgroup.com . Web - www.swasticgroup.com

B-309 CR Pa