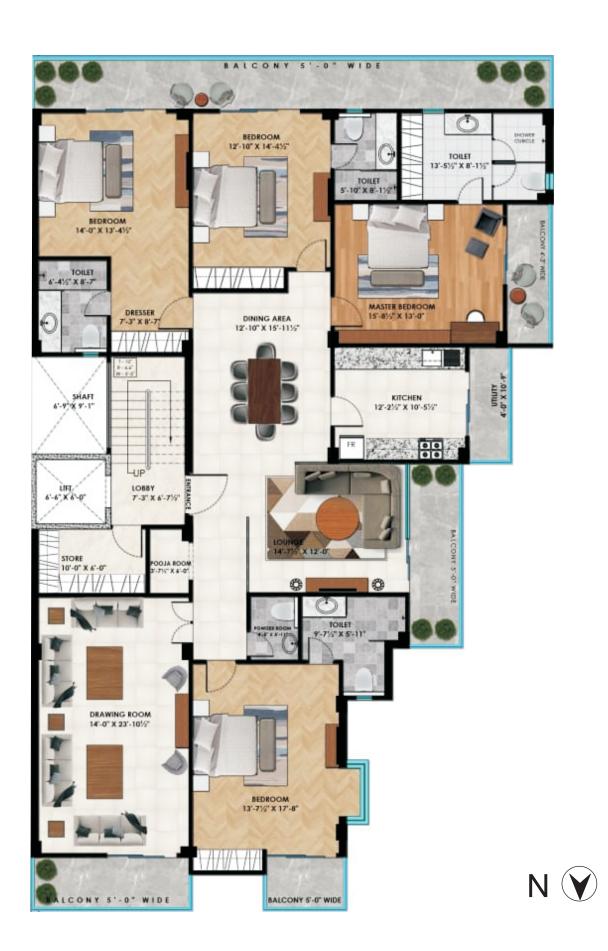

## PROPERTY DETAILS

Plot Size : 502.7 Sq. Yds.

Bedrooms: 4

Bathrooms: 4.5

Plot Facing : North East

Construction: 2021

## **FEATURES**

- Covered car parking
- Large open layout flat
- Separate living, dining and drawing rooms
- Separate powder toilet for use by guests
- Vastu compliant flat

- OTIS 8 passenger lift
- All areas in the flat are naturally ventilated
- Separate store room in each floor
- Italian marble flooring
- Aesthetically designed kitchen and wardrobes
- Modern elevation
- Kohler© toilet fittings
- German made UPVC windows
- Split air conditioners in all rooms, with VRV
- Kitchen with a separate utility area
- Access to large balconies from all bedrooms
- Independent balcony for drawing room