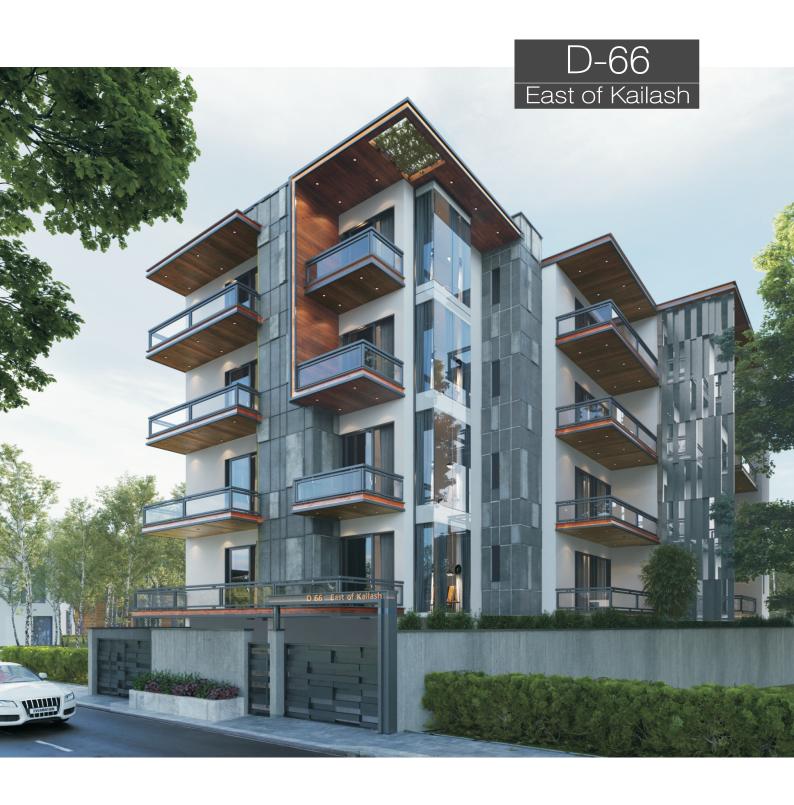

## PROPERTY DETAILS

Plot Size : 502.7 Sq. Yds.

Bedrooms: 4

Bathrooms: 4.5

Plot Facing : North East

Construction: 2021

## **FEATURES**

- Covered car parking
- Large open layout flat
- Separate living, dining and drawing rooms
- Separate powder toilet for use by guests
- Vastu compliant flat

- OTIS 8 passenger lift
- All areas in the flat are naturally ventilated
- Separate store room in each floor
- Italian marble flooring
- Aesthetically designed kitchen and wardrobes
- Modern elevation
- Kohler© toilet fittings
- German made UPVC windows
- Split air conditioners in all rooms, with VRV
- Kitchen with a separate utility area
- Access to large balconies from all bedrooms
- Independent balcony for drawing room