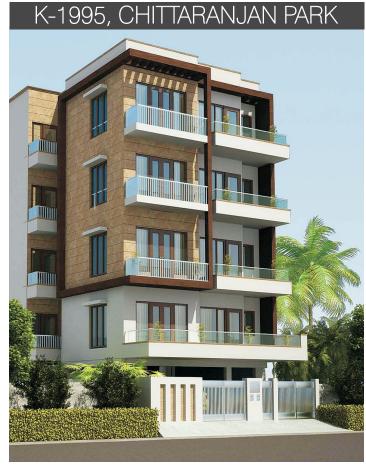

## PROPERTY DETAILS

Plot Size : 502.7 Sq. Yds.

Bedrooms: 4

Bathrooms: 4.5

Plot Facing : North East

Construction: 2021

## **FEATURES**

- Covered car parking
- Large open layout flat
- Separate living, dining and drawing rooms
- Separate powder toilet for use by guests
- Vastu compliant flat

- OTIS 8 passenger lift
- All areas in the flat are naturally ventilated
- Separate store room in each floor
- Italian marble flooring
- Aesthetically designed kitchen and wardrobes
- Modern elevation
- Kohler© toilet fittings
- German made UPVC windows
- Split air conditioners in all rooms, with VRV
- Kitchen with a separate utility area
- Access to large balconies from all bedrooms
- Independent balcony for drawing room