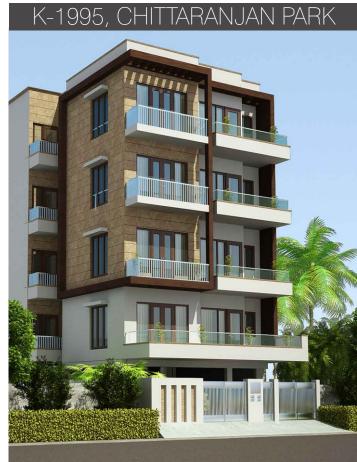

## PROPERTY DETAILS

Plot Size : 228 Sq.yds.

Floor Area : 1540 sq.ft.

Balcony Area : 185 sq.ft.

Bedrooms : 3

Bathrooms : 3

Plot Facing : North East

Construction : 2021

## **FEATURES**

- Corner plot with road access from 3 sides
- Covered car parking with independent access
- Large open layout flat with natural ventilation in all rooms
- Independent living/dining and drawing rooms
- Thyssenkrupp 5-6 passengers lift
- Italian marble flooring
- Aesthetically designed kitchen and wardrobes
- Modern elevation
- Kohler© toilet fittings
- German made UPVC windows
- Split air conditioners in all rooms
- Access to large balconies from all rooms in the flat
- Independent balcony for living/dining room
- Video door phones in all flats