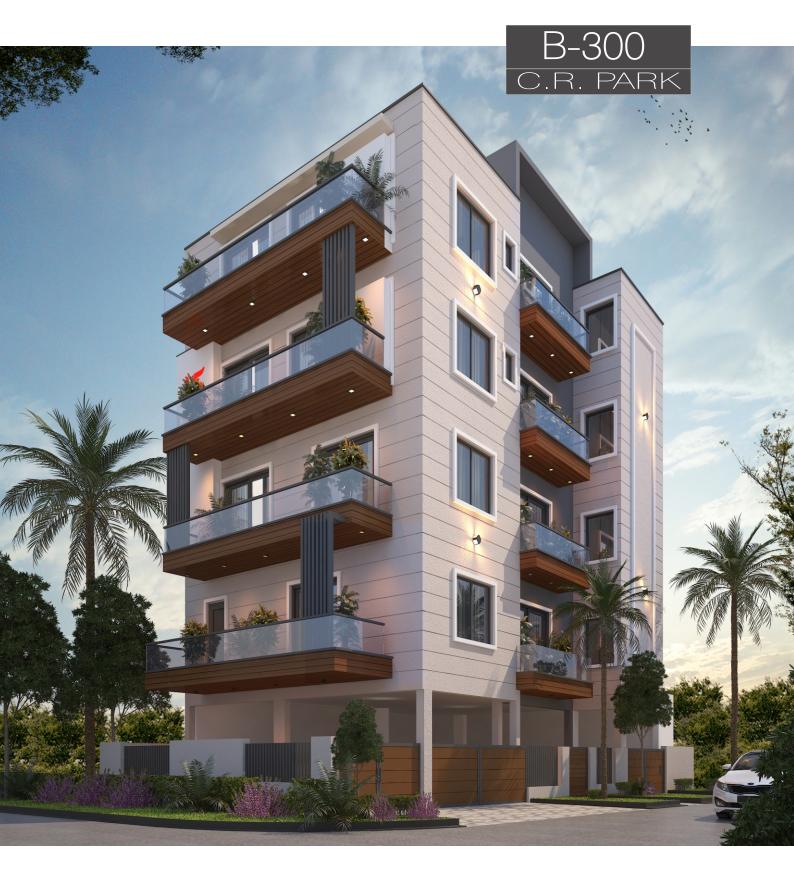

## PROPERTY DETAILS

Plot Size : 228 Sq.yds.

Floor Area : 1540 sq.ft.

Balcony Area : 185 sq.ft.

Bedrooms : 3

Bathrooms : 3

Plot Facing : North East

Construction : 2021

## **FEATURES**

- Corner plot with road access from 3 sides
- Covered car parking with independent access
- Large open layout flat with natural ventilation in all rooms
- Independent living/dining and drawing rooms
- Thyssenkrupp 5-6 passengers lift
- Italian marble flooring
- Aesthetically designed kitchen and wardrobes
- Modern elevation
- Kohler© toilet fittings
- German made UPVC windows
- Split air conditioners in all rooms
- Access to large balconies from all rooms in the flat
- Independent balcony for living/dining room
- Video door phones in all flats