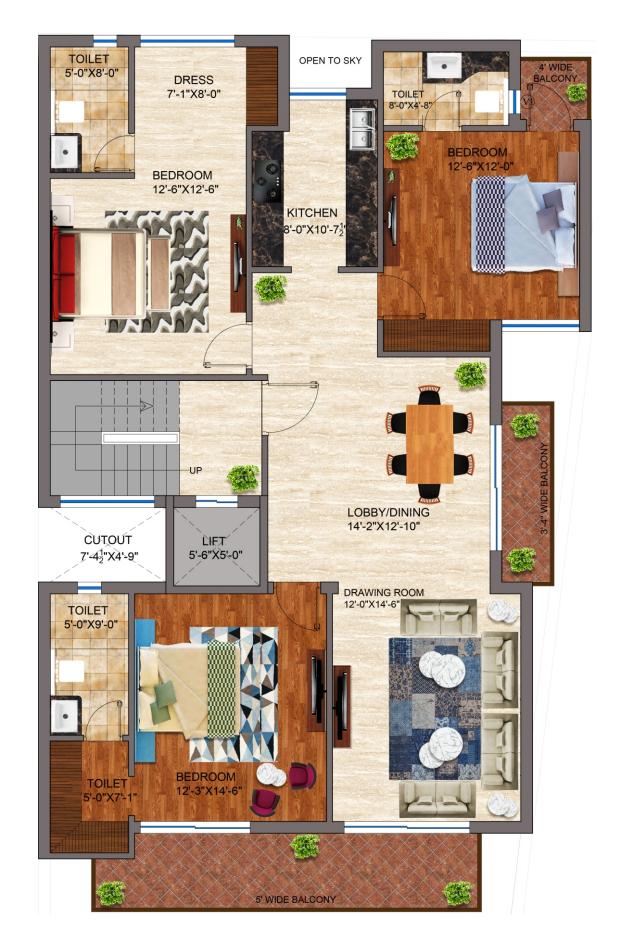

## PROPERTY DETAILS

Plot Size : 228 Sq.yds.

Floor Area : 1540 sq.ft.

Balcony Area : 185 sq.ft.

Bedrooms : 3

Bathrooms : 3

Plot Facing : North East

Construction : 2021

## **FEATURES**

- Corner plot with road access from 3 sides
- Covered car parking with independent access
- Large open layout flat with natural ventilation in all rooms
- Independent living/dining and drawing rooms
- Thyssenkrupp 5-6 passengers lift
- Italian marble flooring
- Aesthetically designed kitchen and wardrobes
- Modern elevation
- Kohler© toilet fittings
- German made UPVC windows
- Split air conditioners in all rooms
- Access to large balconies from all rooms in the flat
- Independent balcony for living/dining room
- Video door phones in all flats