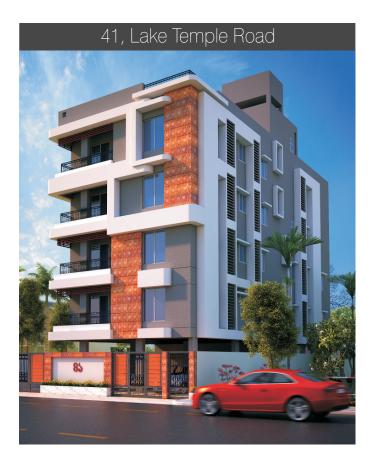

city.                                                                |
| Internal Walls : White cement putty over cement plastering.                          |                                                                                     |
| Exterior                                                                             | : Cement based Aesthetically designed .                                             |
| Lobby                                                                                | : Decorated facade of Lift & Lobby on ground floor.                                 |
| Power Backup : Soundless diesel system in fully acoustic enclosure for common areas. |                                                                                     |

N

## 1/8 Dover Lane









DISCLAIMER : This is neither an offer nor a legal exhibit. The Builder retains the right to modify or alter any of the contents including plans, layout and specifications at his absolute discretion.