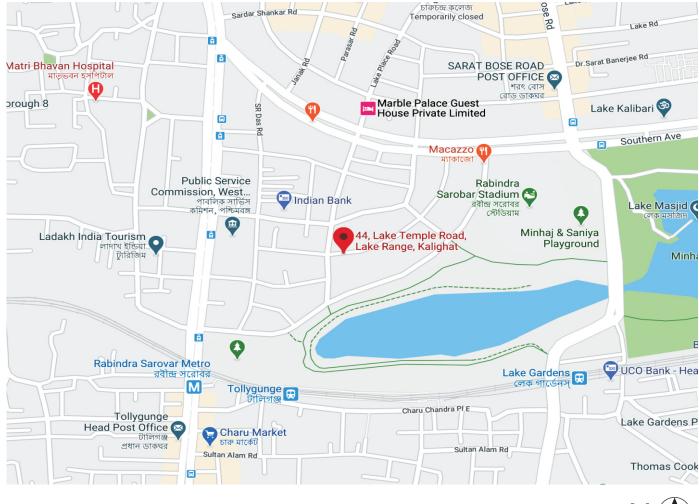

# SWASIC



N

# LOCATION : 44, Lake Temple Road, Kolkata - 700026

# FEATURES & FACILITIES:

Freehold Land

Car Wash

Personalised Mail Box

Provision for Cable / Dish TV

Housing Loan Facility

### OUR SPECIALITY:

**ARCHITECTS:** ANJAN UKIL & ASSOCIATES P-523. Raja Basanrta Roy Road, Kolkata-700029 Ph:24656656

**STRUCTURAL ENGINEER:** KSG ENGINEERING CONSULTANCY P/543, Raja Basanta Roy Road, Kolkata 700 029 Ph: 4001 6498

BANKER: KOTAK MAHINDRA BANK 3A, Gariahat Road, Kolkata-700019

BUILDERS & DEVELOPERS: SWASTIC NIRMAN PVT. LTD. "Gopala", 21/2, Ballygunge Place, Kolkata 700019 Ph: 2440 8788 Email: sales@swasticgroup.com Web: http://www.swasticgroup.com

B-309 CR Park New Delhi-110019 •

011-26274561

www.swasticdelhi.com





1st Floor Plan

# **SPECIFICATION:**

| Structure