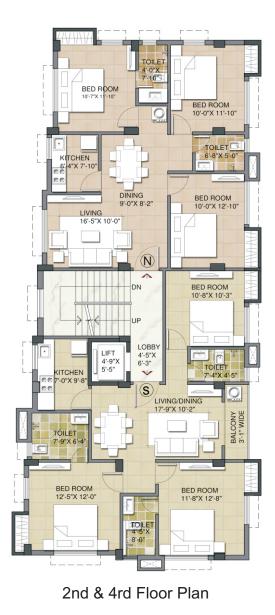

# **SPECIFICATION:**

| Structure                                                                            | : Building designed on RCC frame and foundation.                                    |
|--------------------------------------------------------------------------------------|-------------------------------------------------------------------------------------|
| Flooring                                                                             | : Imported Marble in Living Dining and Vitrified Tiles in Rooms & other areas.      |
| Kitchen                                                                              | : Granite worktop, Ceramic tiles with Stainless Steel Sink                          |
| Bathroom                                                                             | : Wall Dados with Ceramic tiles & Kohler or similar CP fittings and Sanitary Ware . |
| Electric                                                                             | : Concealed copper wiring with modular switches of Havells make.                    |
| Doors                                                                                | : Pre-Laminated flush doors with SS fittings.                                       |
| Windows                                                                              | : UPVC / Aluminium frames with glass panels.                                        |
| Lift                                                                                 | : Adequate capacity.                                                                |
| Internal Walls : White cement putty over cement plastering.                          |                                                                                     |
| Exterior                                                                             | : Cement based Aesthetically designed .                                             |
| Lobby                                                                                | : Decorated facade of Lift & Lobby on ground floor.                                 |
| Power Backup : Soundless diesel system in fully acoustic enclosure for common areas. |                                                                                     |