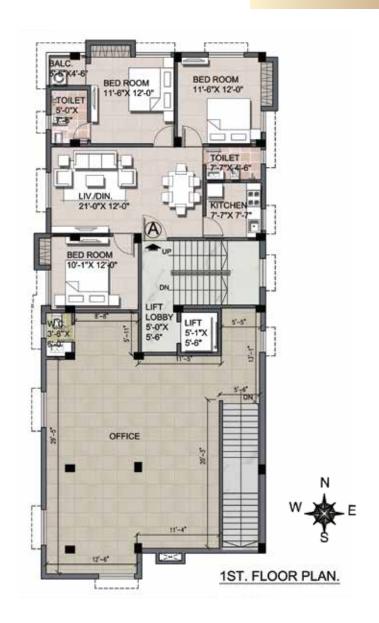

# Floor Plan

## **Project Overview**

| Building              | G+4          | Flat Type(s)          | 3 BHKs       |
|-----------------------|--------------|-----------------------|--------------|
| Type A<br>Carpet Area | 831+24 Sq Ft | Type B<br>Carpet Area | 913+50 Sq Ft |
| Extra Car Parking     | Available    | Year of Completion    | 2024         |