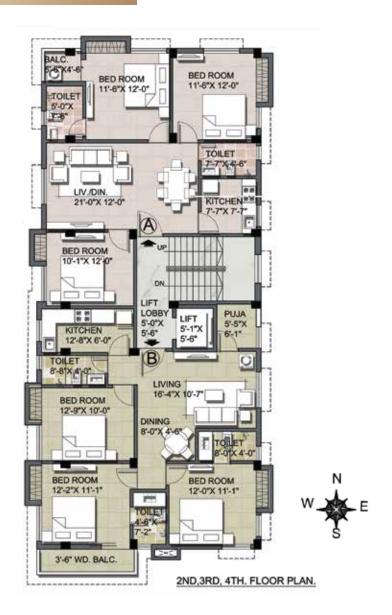

# Floor Plan

## **Project Overview**

| Building              | G+4          | Flat Type(s)          | 3 BHKs       |
|-----------------------|--------------|-----------------------|--------------|
| Type A<br>Carpet Area | 831+24 Sq Ft | Type B<br>Carpet Area | 913+50 Sq Ft |
| Extra Car Parking     | Available    | Year of Completion    | 2024         |