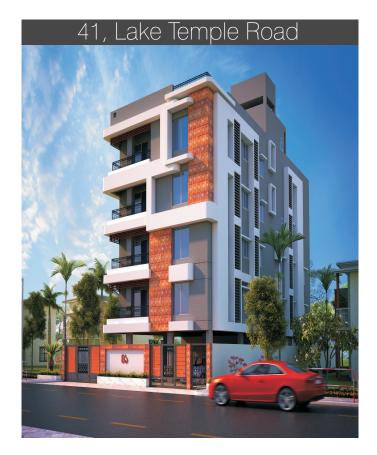

| : Concealed copper wiring with modular switches            |
|                                                    | and safety circuit breakets                                |
| DOORS                                              | : Laminated Sal frame flush doors                          |
| WINDOWS                                            | : UPVC / Aluminum frame with glass panel and grill         |
| ELEVATOR                                           | : Adequate capacity of OTIS make                           |
| INTERNAL WORKS : Wall putty over cement plastering |                                                            |
| EXTERIOR                                           | : Weather Proof based aesthetically designed               |

# 18, Bondel Road







DISCLAIMER : THIS IS NEITHER AN OFFER NOR A LEGAL EXHIBIT. THE BUILDER RETAINS THE RIGHT TO MODIFY OR ALTER ANY OF THE CONTENTS INCLUDING PLANS AT THEIR ABSOLUTE DISCRETION WITHOUT ANY NOTICE