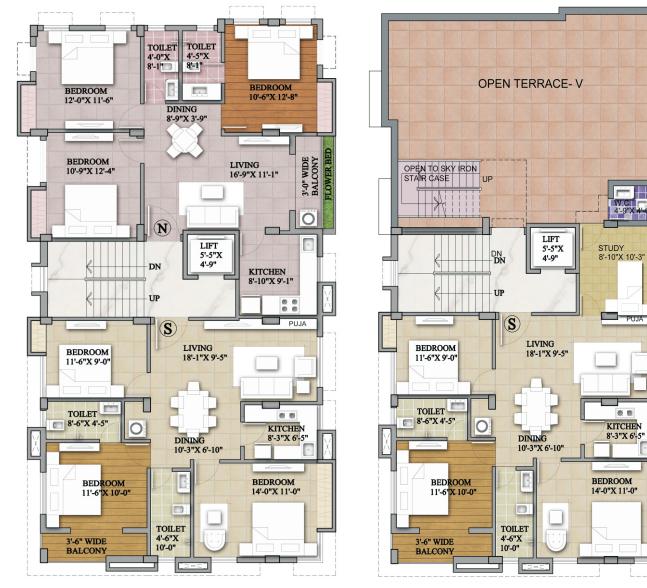

sthetically designed entrance & lobby

Car Wash

Personalized Mail Box

Provision for Cable/DishTV

Housing Loan Facility

**Captive Power Supply** 

Decorated facade of Lift

## OUR SPECIALITY:

**ARCHITECTS:** ANJAN UKIL & ASSOCIATES P-523. Raja Basanrta Roy Road, Kolkata-700029 Ph:24656656

**STRUCTURAL ENGINEER:** TETRACON ENGINEERING CONSULTANCY P. LTD. 2T, Cornfield Road Kolkata 700 019 Ph: 4001 6495

**ADVOCATE:** SANJAY KUMAR BAID 8.Old Post Office Street, Kolkata-700001 Ph:2623713

**BANKER:** KOTAK MAHINDRA BANK 3A, Gariahat Road, Kolkata 700 019

### **BUILDERS & DEVELOPERS:**

SATVIC PROJECTS PRIVATE LIMITED (An ISO 9001:2008 Group Company) Gopala" 21/2, Ballygunge Place, Kolkata- 700019 Ph: 24408788 Fax: 24409955 Email: sales@swasticgroup.cp, Web: http://www.swasticgroup.com



1st to 4th Floor Plan

5th Floor Plan

**N** 

М

# SPECIFICATION:

| STRUCTURE                                          | : Building designed on RCC frame and foundation            |
|----------------------------------------------------|------------------------------------------------------------|
| FLOORING                                           | : Marble & Vitrified tiles flooring with skirting          |
| KITCHEN                                            | : Granite worktop, ceramic tiles with stainless steel sink |
| BATHROOM                                           | : Wall of ceramic tiles, ISI CP fittings and sanitary ware |
| ELECTRICAL                                         | : Concealed copper wiring with modular switches            |
|