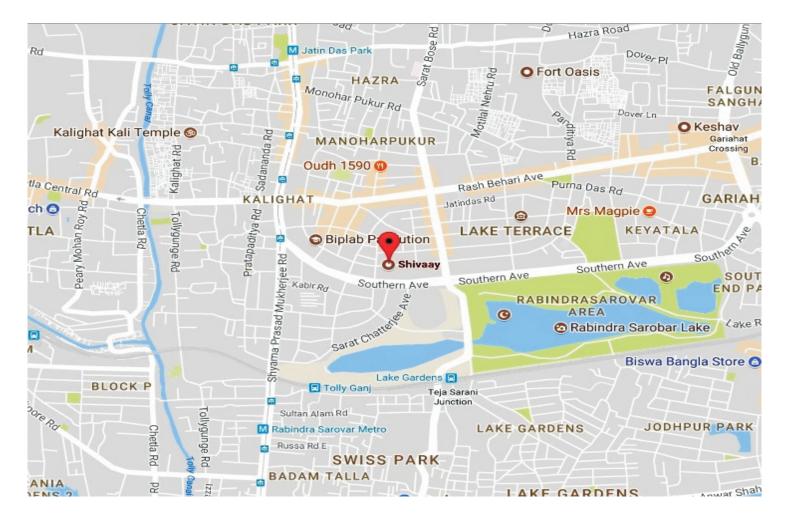

# SWASIC

31A, Raja Basanta Roy Road, Kolkata-700029 • 033-24408788 • www.swasticgroup.com



# LOCATION : PROJECT : 31A, Raja Basanta Roy Road, Kolkata

# FEATURES & FACILITIES:

Free Hold Land

Aesthetically designed entrance & lobby

Car Wash

Personalized Mail Box

Provision for Cable/DishTV

Housing Loan Facility

**Captive Power Supply** 

Decorated facade of Lift

## OUR SPECIALITY:

**ARCHITECTS:** ANJAN UKIL & ASSOCIATES P-523. Raja Basanrta Roy Road, Kolkata-700029 Ph:24656656

**STRUCTURAL ENGINEER:** TETRACON ENGINEERING CONSULTANCY P. LTD. 2T, Cornfield Road Kolkata 700 019 Ph: 4001 6495

**ADVOCATE:** SANJAY KUMAR BAID 8.Old Post Office Street, Kolkata-700001 Ph:2623713

**BANKER:** KOTAK MAHINDRA BANK 3A, Gariahat Road, Kolkata 700 019

### **BUILDERS & DEVELOPERS:**

SATVIC PROJECTS PRIVATE LIMITED (An ISO 9001:2008 Group Company) Gopala" 21/2, Ballygunge Place, K