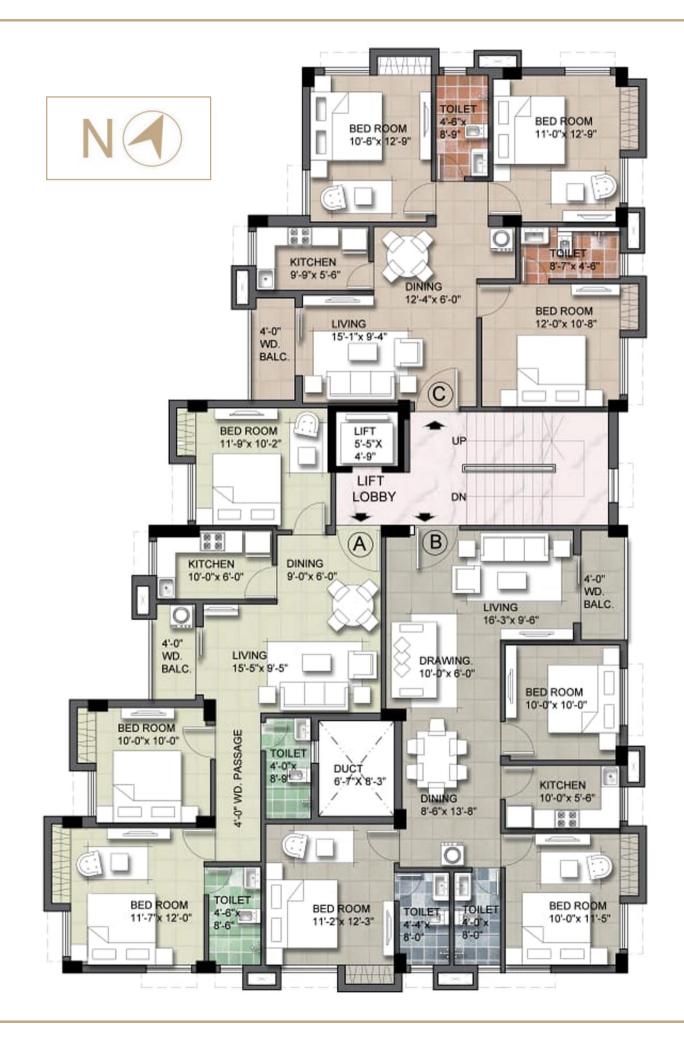

| Flat Type(s)Total Number of U3 BHK11                                                               | Jnits Year of Completion<br>2022                                                                                                                                     |
|----------------------------------------------------------------------------------------------------|----------------------------------------------------------------------------------------------------------------------------------------------------------------------|
|                                                                                                    |                                                                                                                                                                      |
| KEY FEATURES                                                                                       |                                                                                                                                                                      |
| Freehold LandHoCar WashCoUPVC Windows in roomsAeExtremely quiet and peaceful neighbourhoodPeaceful | Provision for cable/dish TV<br>Housing loan facility<br>CCTV surveillance<br>Aesthtically designed entrance & lobby<br>Personalized Mail Box<br>Captive Power Supply |